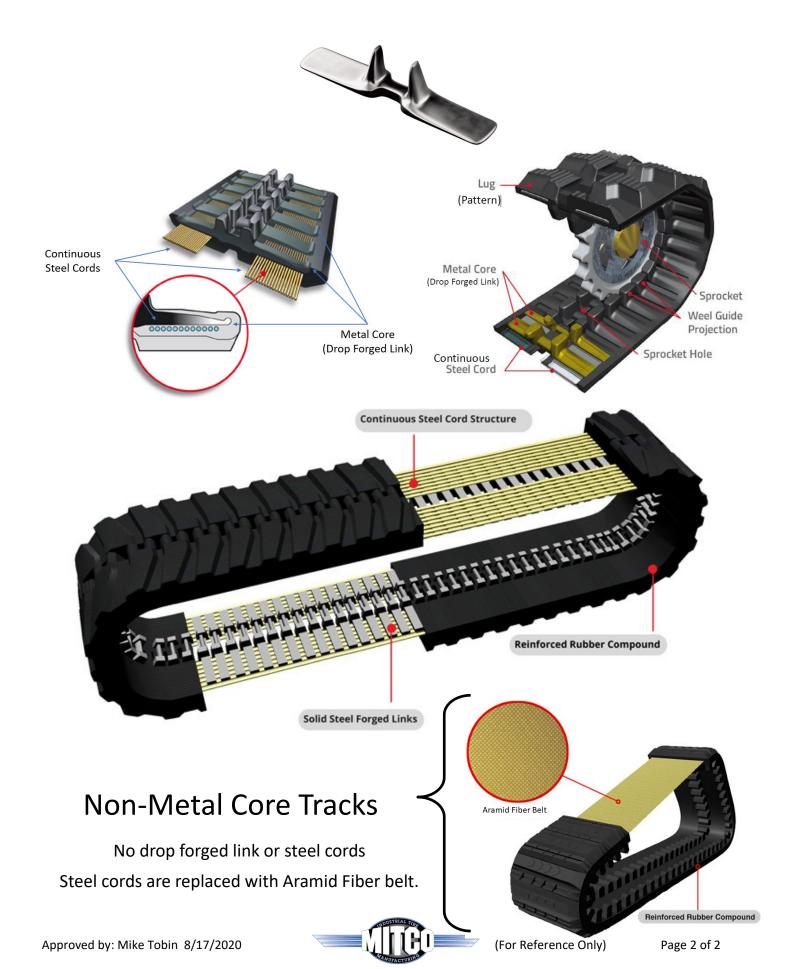

| •          | -                    |
| 250                              | 9.84   | Improved surface                        | All Te     | rrain Snow/Sand      |
| 230                              | 9.06   |                                         | 题-         |                      |
| 200                              | 7.87   |                                         |            |                      |
| 180                              | 7.09   | E1                                      | E          | 3 ZZ                 |
| by: Mike Tobin 8/17/2020         |        | (Fo                                     | or Referen | ce Only) Page 1 of 2 |

Approved by: Mike Tobin 8/17/2020

# **Rubber Track Construction** Metal Core (Drop Forged Link) Tracks