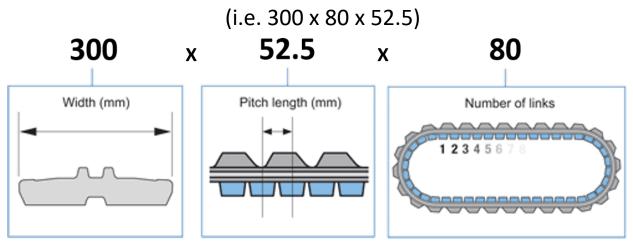

# How a Rubber Track is Sized

Width (in mm) x Pitch (in mm) x Number of Links (count)

Example: BOBCAT 331D

#### 300 x 52.5 x 80

(NOTE: Be aware, some manufacturers swap the Pitch and Number of links)

(You may also see letters "N" or "W" on Excavator tracks. That letter states the guide width is either "Narrow" or "Wide".)